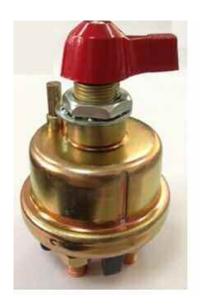

## **Technical Information Sheet**

Part No. 0-605-22

Double Pole Single Throw On/Off Switch

Durite's Double Pole Single Throw On/Off Switch, used for isolating vehicle batterys. Upto 36VDC Max, Carry Only. 125A Continuous. 500A Intermittent (15 Seconds On, 5 Minutes Off). 4 x 3/8" - 24 Studs. C/W Index Pin.