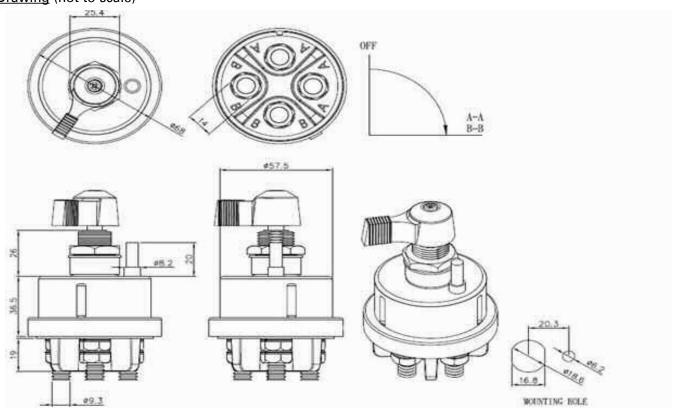

## Technical Drawing (not to scale)

**Specification** 

Volts

Amps

Material:

Studs

Certificate

**Dimensions** 

36 VDC Max

125A Continuous. 500A Intermittent - (15 Seconds On, 5 Minutes Off)

**Trivalent Chromate Plating** 

4 x 3/8" - 24 studs

n/a

Please see above (dimensions in mm)

The information contained in this document is correct to the best of our knowledge at the time of printing. However, specifications may change at any time without notice.